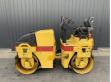

## \*Sonstige Dynapac CC122

**YOM:** 2004 **Com Nr.:** SL5354

Running hours: 2123
Engine type: Diesel
Tech. Condition: good
Visual condition: good

## Extras:

Maximum operating weight 2710 kg Operating weight (with ROPS) 2600 kg Module weight (front/rear) 1260 kg/ 1340 kg Speed &#8203&#8203range 0-10 Joint oscillation  $\pm 10^{\circ}$  Theory. gradeability 45% Static linear pressure (front/rear) 10.5/ 11.2 kg/cm Water tank 160 Deutz F2L 1011F engine Type Air-cooled diesel Rated power, SAE J1995 23 kW (31.0 hp) 50 liter fuel tank Hydrostatic brake activated by the driving lever Parking/auxiliary brake Multiple disc on both drums ID SL5354