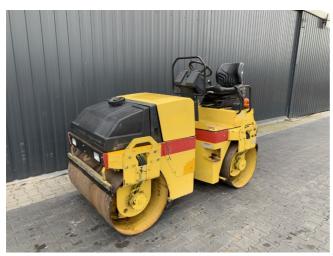

## \*Sonstige Dynapac CC122

**YOM:** 2004 **Com Nr.:** SL5354

Running hours: 2123
Engine type: Diesel
Tech. Condition: good
Visual condition: good

## Extras:

Maximum operating weight 2710 kg Operating weight (with ROPS) 2600 kg Module weight (front/rear) 1260 kg/ 1340 kg Speed &#8203&#8203range 0-10 Joint oscillation  $\pm 10^{\circ}$  Theory. gradeability 45% Static linear pressure (front/rear) 10.5/ 11.2 kg/cm Water tank 160 Deutz F2L 1011F engine Type Air-cooled diesel Rated power, SAE J1995 23 kW (31.0 hp) 50 liter fuel tank Hydrostatic brake activated by the driving lever Parking/auxiliary brake Multiple disc on both drums ID SL5354