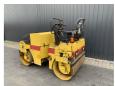

## \*Sonstige Dynapac CC122

**YOM:** 2004 **Com Nr.:** SL5354

Running hours: 2123
Engine type: Diesel
Tech. Condition: good
Visual condition: good

## Extras:

Maximum operating weight 2710 kg Operating weight (with ROPS) 2600 kg Module weight (front/rear) 1260 kg/ 1340 kg Speed &#8203&#8203range 0-10 Joint oscillation  $\pm 10^{\circ}$  Theory. gradeability 45% Static linear pressure (front/rear) 10.5/ 11.2 kg/cm Water tank 160 Deutz F2L 1011F engine Type Air-cooled diesel Rated power, SAE J1995 23 kW (31.0 hp) 50 liter fuel tank Hydrostatic brake activated by the driving lever Parking/auxiliary brake Multiple disc on both drums ID SL5354